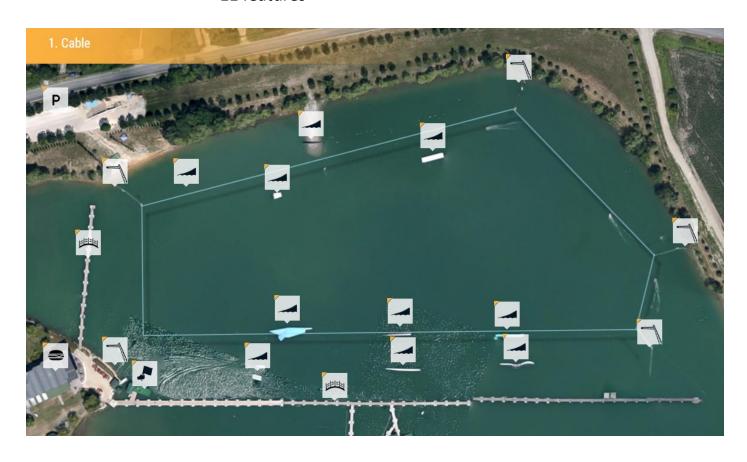

GPS: 47°39'58.2"N 17°33'36.1"E

Alta, manufacture year 2013 **CABLEWAY:** 

722 m length

5 pylons 9 carriers

10 m cable height

11 features