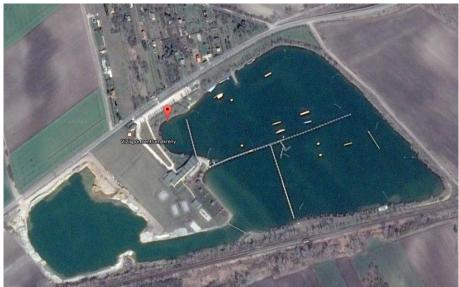

info@bwc.sk

CABLE PARK Wakeboard park Gyor

LOCATION: 841 25

Ikrény Hungary

www.wakeboarding.hu

www.facebook.com/wakeboard.gyor

COMPETITION TYPE: IWWF 3-star International Competition

400 World Ranking Points

08:00 – 19:00 competition (qualifications, LCQs, finals)

19:30 prize giving ceremony

LOCATION: The lake with cablepark is located next to city Gyor, approximately

90 minutes' drive by car from Bratislava, Slovakia. You can find restaurant, beaches, many different sport activities and possibility

#### By car:

Take exit 129 from M1 highway onto Route 85 toward Gyor-Centrum. At roundabout take the 1<sup>st</sup> exit and stay on Route 85. Then turn right onto route 1. After 1,2km turn right onto Ikrényi út. Follow route for another 2,5km until you reach cablepark place.

GPS: 47°39'58.2"N 17°33'36.1"E

Alta, manufacture year 2013 **CABLEWAY:** 

722 m length

5 pylons 9 carriers

10 m cable height

11 features